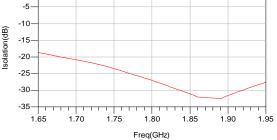

#### Specifications at 25 °C

| PARAMETER            | Units | Min  | Тур | Max  |
|----------------------|-------|------|-----|------|
| Frequency Range      | MHz   | 1700 |     | 1900 |
| Insertion Loss       | dB    |      | 0.3 | 0.5  |
| Input Return Loss    | dB    | 20   | 25  |      |
| Output Return Loss   | dB    | 20   | 25  |      |
| Isolation            | dB    | 20   | 25  |      |
| Phase difference     | Deg.  |      | 1   | 3    |
| Amplitude difference | dB    |      | 0.1 | 0.3  |
| Remarks              | MHz   | 1800 |     |      |