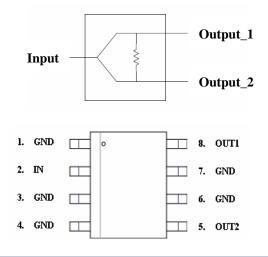

## 2Way Power Divider

#### Description

The 2 way power divider is low loss, high isolation, good matching, and phase / amplitude.

The PD18C2 is a monolithic two-way in phase hybrid junction tuned for the 1700~1900MHz band.