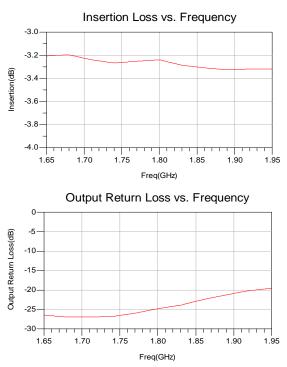

#### Specifications at 25 °C

| PARAMETER            | Units | Min  | Тур | Max  |
|----------------------|-------|------|-----|------|
| Frequency Range      | MHz   | 1700 |     | 1900 |
| Insertion Loss       | dB    |      | 0.3 | 0.5  |
| Input Return Loss    | dB    | 20   | 25  |      |
| Output Return Loss   | dB    | 20   | 25  |      |
| Isolation            | dB    | 20   | 25  |      |
| Phase difference     | Deg.  |      | 1   | 3    |
| Amplitude difference | dB    |      | 0.1 | 0.3  |
| Remarks              | MHz   | 1800 |     |      |