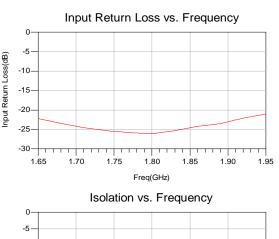

#### Specifications at 25 °C

| PARAMETER            | Units | Min  | Тур | Max  |
|----------------------|-------|------|-----|------|
| Frequency Range      | MHz   | 1700 |     | 1900 |
| Insertion Loss       | dB    |      | 0.3 | 0.5  |
| Input Return Loss    | dB    | 20   | 25  |      |
| Output Return Loss   | dB    | 20   | 25  |      |
| Isolation            | dB    | 20   | 25  |      |
| Phase difference     | Deg.  |      | 1   | 3    |
| Amplitude difference | dB    |      | 0.1 | 0.3  |
| Remarks              | MHz   | 1800 |     |      |